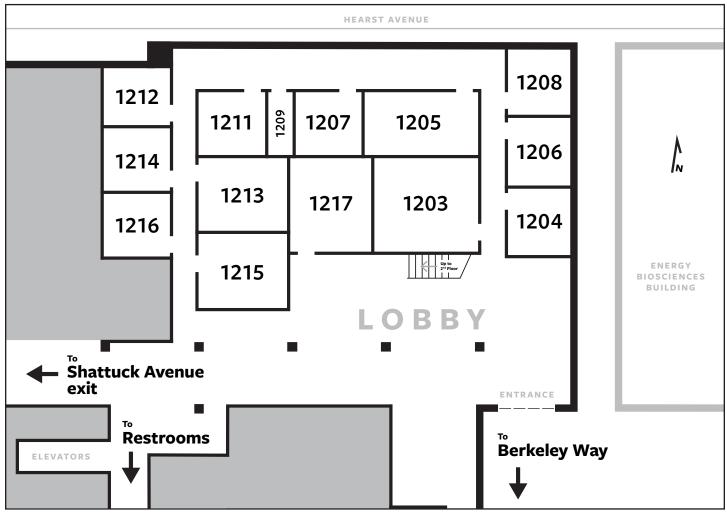

## atdp sd2019 MATH PLACEMENT TESTING CLASSROOM ASSIGNMENTS FOR MAY 18, 2019

See map below for locations

## Interior map of Berkeley Way West, First Floor – Street address: 2121 Berkeley Way

The building is locked on weekends; ATDP staff will admit ONLY participating families. DO NOT HOLD OR PROP OPEN DOORS.